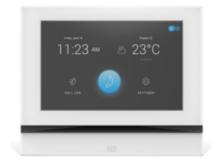

## Indoor View PoE white

Availability : 09/2020 Video internal station, 2N video SIP, touch screen, in wall installation with indoor flush box ref. H91378800

Manufacturer: 2N Reference:H91378601WH

**Price:** 711,48€

## **Description:**

The main feature of the  $2N^{(0)}$ ?Indoor?View?answering unit is a 7? touchscreen with a wide viewing angle.?The tempered glass surface and award-winning design are the perfect choice for any luxury residential project.?To install the device, all you need is a UTP cable and an installation box. Our custom operating system is your guarantee of reliable operation and simple configuration.