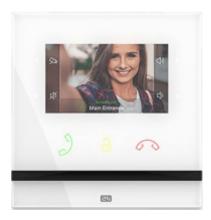

## **Description:**

The design of the 2N<sup>®</sup> Indoor Compact answering unit will suit every flat or home.

The aesthetic appearance of this product was achieved by using a glass surface and striking backlighting of its icons.

However, we placed particular emphasis on selecting the highest-quality audio components in order to achieve a high-quality sound. This means you can talk to visitors outside as if they were standing right next to you. Invite them in and press the icon to open the door from the comfort of your home.