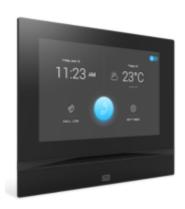

## **Indoor View PoE black**

Availability: 09/2020 Video internal station, 2N video SIP, touch screen, in wall installation with indoor flush box ref. H91378800

Manufacturer: 2N Reference: H91378601

**Price:** 711,48€

## **Description:**

The main feature of the  $2N^{\textcircled{\$}}$ ?Indoor?View?answering unit is a 7? touchscreen with a wide viewing angle.?The tempered glass surface and award-winning design are the perfect choice for any luxury residential project.?To install the device, all you need is a UTP cable and an installation box. Our custom operating system is your guarantee of reliable operation and simple configuration.